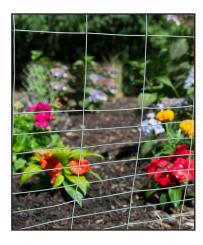

## **GARDEN FENCE**

Easy to work with, this lightweight welded fence is perfect for enclosing gardens. Variable spacing design keeps the smallest of animals away from plants. Ideal for tomato cages; the fruit is easily accessible through the larger gaps in the upper mesh.