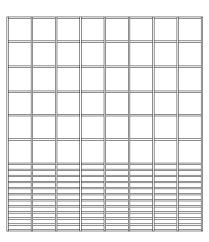

| GARDEN FENCE |           |                 |        |         |               |                |                     |                  |             |
|--------------|-----------|-----------------|--------|---------|---------------|----------------|---------------------|------------------|-------------|
| Item #       | Style     | # Line<br>Wires | Height | Spacing | Wire<br>Gauge | Roll<br>Length | Roll<br>Weight (lb) | Rolls/<br>Pallet | UPC         |
| 57443G       | 1835-4-14 | 18              | 35"    | 1" / 4" | 14            | 50'            | 23                  | 25               | 95832302743 |