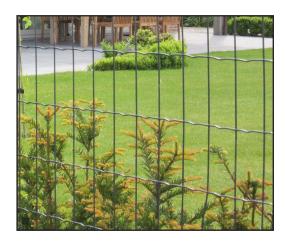

## **LAWN FENCE**

A durable welded fence suitable as permanent boundary fencing in nearly any application. An extra heavy coating of zinc (Class 3) protects this sturdy fence from corrosion over the long term.

Scientifically designed tension curves prevent the fence from sagging and help drain moisture.

| LAWN FENCE |            |                 |        |         |               |                |                     |                  |             |
|------------|------------|-----------------|--------|---------|---------------|----------------|---------------------|------------------|-------------|
| Item #     | Style      | # Line<br>Wires | Height | Spacing | Wire<br>Gauge | Roll<br>Length | Roll<br>Weight (lb) | Rolls/<br>Pallet | UPC         |
| 57325G     | 1036-2-12½ | 10              | 36"    | 4"x2"   | 12½           | 100'           | 70                  | 9                | 95832306550 |
| 57326G     | 1348-2-12½ | 13              | 48"    | 4"x2"   | 12½           | 100'           | 90                  | 9                | 95832306567 |
| 57327G     | 1660-2-12½ | 16              | 60"    | 4"x2"   | 12½           | 100'           | 112                 | 9                | 95832306574 |
| 57328G     | 1972-2-12½ | 19              | 72"    | 4"x2"   | 12½           | 100'           | 135                 | 9                | 95832306581 |