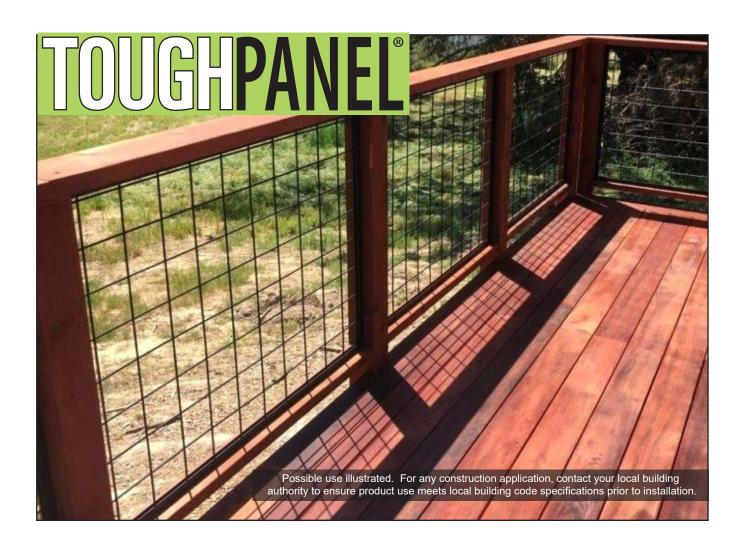

## **POWDER-COATED FENCE PANEL**

Introducing Tree Island Steel's powder-coated fence panel – manufactured from the tough, durable steel you have come to expect from our products. Our flush-cut, low-maintenance panel provides excellent visibility and durability. The 4" x 4" welded mesh pattern is easy to install for use in residential or agricultural fencing, in lattice or trellis applications. Available in a black or grey powder-coated finish. Made in the USA.