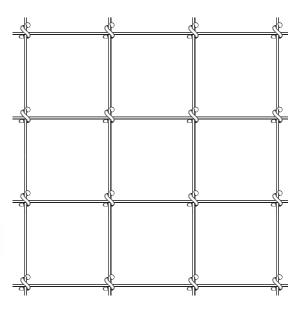

## **SHEEP & GOAT FENCE - SQUARE KNOT**

The 4" x 4" wire spacing prevents sheep and goats from putting their heads through the wires and getting stuck in the fence.

Features Class 1 zinc coating to provide strength and weather protection, and square knots for stability and flexibility for ease of installation over uneven land.