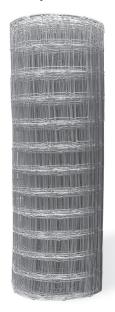

## **SHEEP & GOAT FENCE - SQUARE KNOT**

The 4" x 4" wire spacing prevents sheep and goats from putting their heads through the wires and getting stuck in the fence.

Features Class 1 zinc coating to provide strength and weather protection, and square knots for stability and flexibility for ease of installation over uneven land.