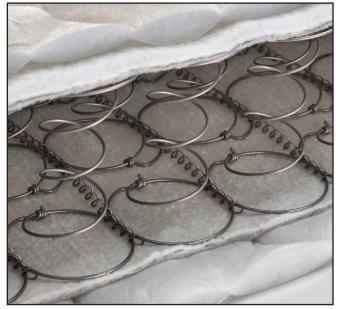

## Spring Wire (Mattress, Lacing & Upholstery)

Tree Island Steel manufactures a complete range of spring wire including mattress wire for innersprings and box springs; lacing wire for mattress border springs; and upholstery wire for automobile seating and home and office furniture. Types include: automatic coiling and knotting, border and brace, square form, furniture sinuous, and lacing. Our technical service team expertly matches your requirements with the correct wire for all spring wire applications.