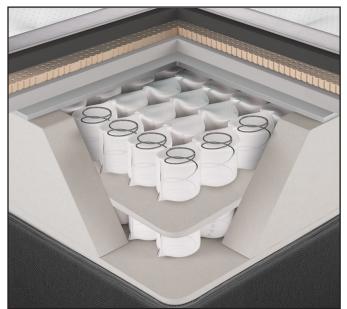

r technical service team expertly matches your requirements with the correct wire for all spring wire applications.

Tree Island Steel's manufacturing process provides a consistency in all mechanical properties which ensures uniform quality surface finish and consistency to the industry's specifications resulting in wire that will run smoothly in our customers' machines.

Tree Island Steel spring wire meets or exceeds ASTM A407 for upholstery spring wire and ASTM A227/A227M, A679/679M and A764 for mechanical spring wire.

Mechanical spring wire is available in hard drawn bright finish and galvanized regular (commercial), Class 1, and Class 3.

**Diameter**: 0.048" to 0.192" (1.22 mm to 4.88 mm) **Packaging:** Tubular carrier – approx. 1,800 lb (816 kg)

## **Marshall Pack (Pocket Coil)**



## Automatic Coiling & Knotting (AC&K)